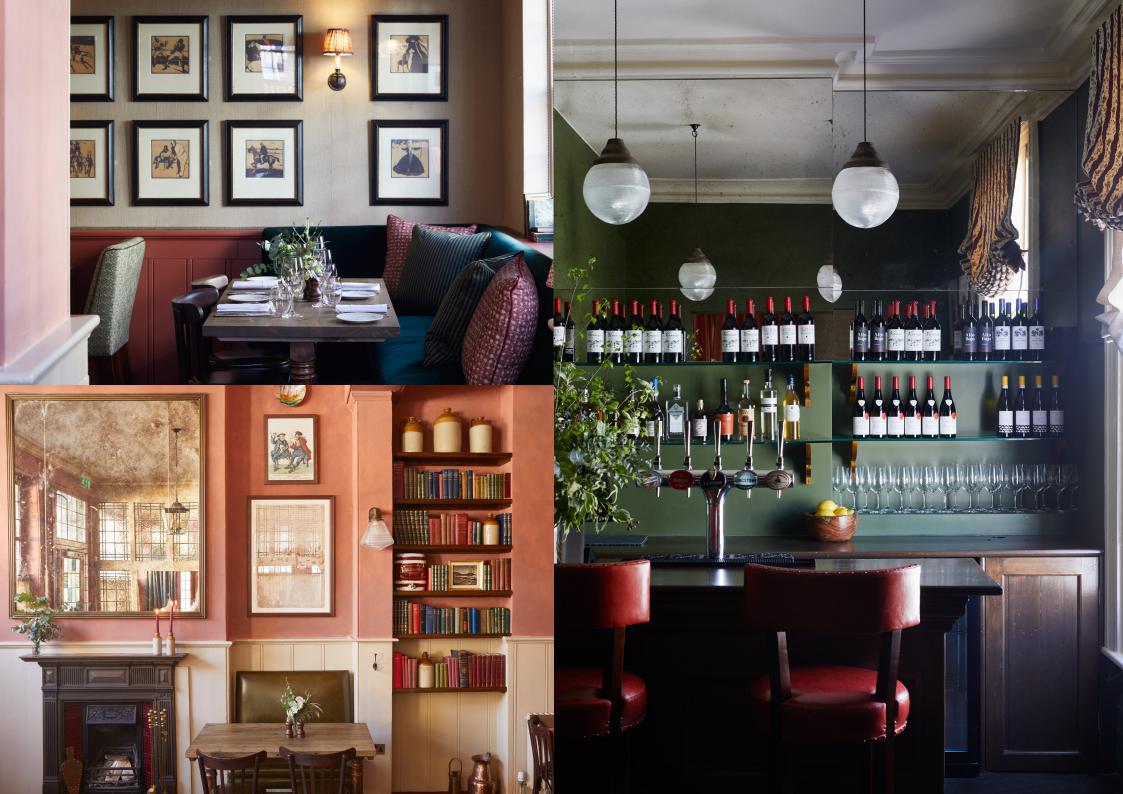

## ABOUT

Following a full refurbishment that has transformed this 19<sup>th</sup> century pub back to life, the Walmer Castle has begun a new chapter that celebrates both its community history and contemporary local and broader British creativity. Named after the Kentish castle, this Victorian pub helped shape the unique community and rich history of the area. Beautifully designed by West-London based interior design studio, Isabella Worsley, the pub comprises of three storeys that bring together a handsome traditional pub bar (dogs welcome), complete with wooden panelling and artworks by British artists all themed around drinking, hedonism and fun, a beautiful restaurant and an intimate private dining room.

## FOOD & DRINK

Our approach to food is all about bringing together the best ingredients, simply and deliciously. Rooted in classic modern British cooking, we're proud to offer visitors a regularly changing menu, rich in the finest local and seasonal ingredients, an eye-opening range of wines, beers and spirits and the kind of friendly welcome you'd expect of a cosy village pub.