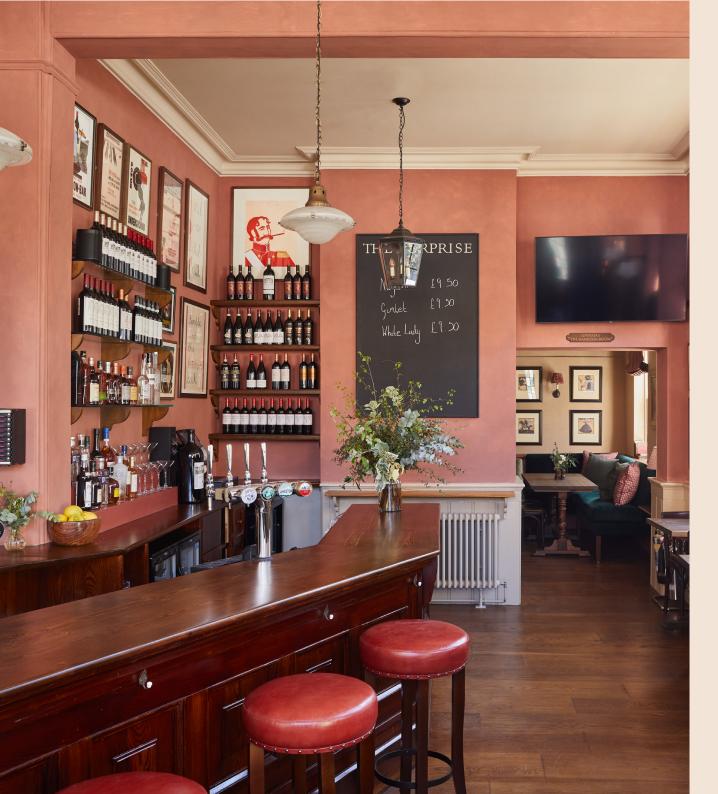

## ABOUT

Following a full refurbishment that has transformed this 19<sup>th</sup> century pub back to life, the Walmer Castle has begun a new chapter that celebrates both its community history and contemporary local and broader British creativity. Named after the Kentish castle, this Victorian pub helped shape the unique community and rich history of the area. Beautifully designed by West-London based interior design studio, Isabella Worsley, the pub comprises of three storeys that bring together a handsome traditional pub bar (dogs welcome), complete with wooden panelling and artworks by British artists all themed around drinking, hedonism and fun, a beautiful restaurant and an intimate private dining room.