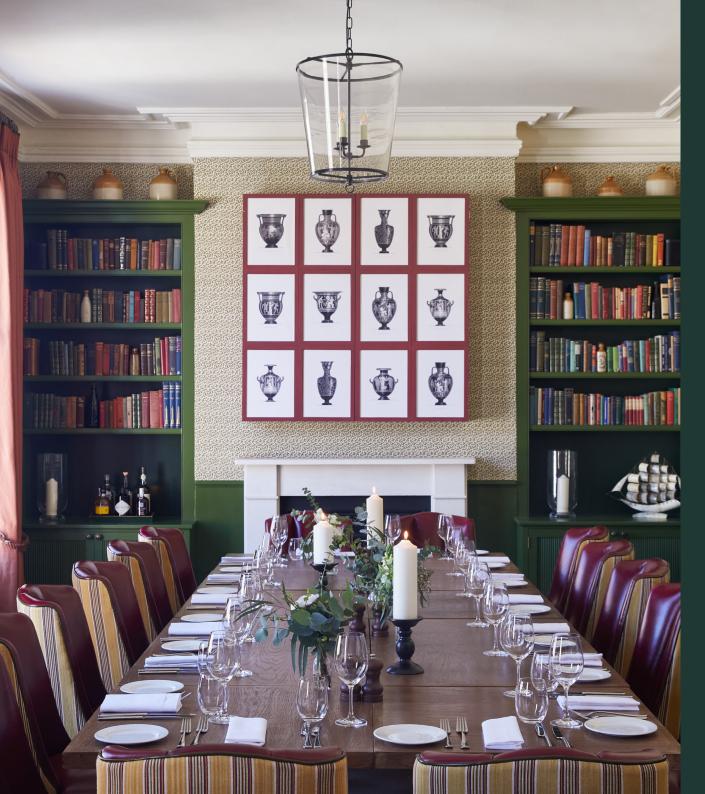

## PRIVATE DINING & EVENTS

Whether for a birthday, a family reunion or to cheer on the match with delicious food and friends, The Surprise is made for making memories. The Hamilton Room seats up to 35 people for cocktails and canapés or a private lunch or dinner party. The room has its own bar, sonos sound system and a large TV screen, perfect for any event. Exclusive use of the whole pub is also available for larger groups of 50 or more. We'd love to tailor an unforgettable event for you in our beautiful private dining space.

We'd love to tailor an unforgettable event for you in our beautiful private dining space.

If you'd like to know more, please contact us at events@thesurprise-chelsea.co.uk or on 020 38374600.